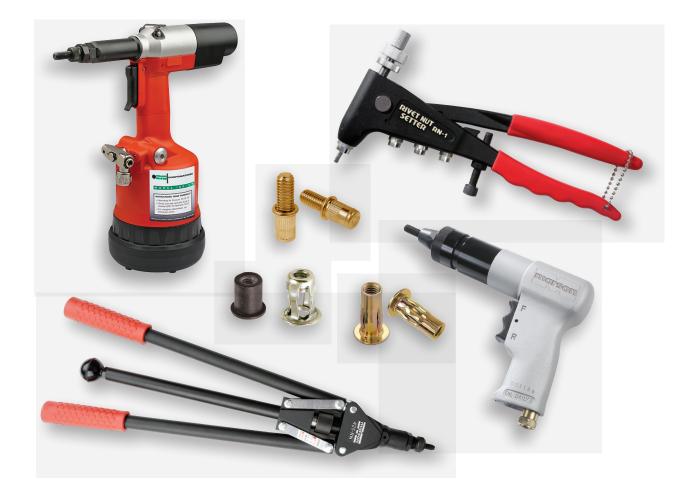

## More Styles, Sizes and Tools to Fit Your Application Needs

Marson Rivet Nuts deliver low cost, permanent thread placement in thin material while providing at least six full thread turns per application install. Easy installation can be completed by one operator with minimum training. Blindside access is not required when installing Marson Rivet Nuts. Ideal for painted surfaces, Marson Rivet Nuts help increase production and reduce rework by eliminating the surface damage that can occur with other fastening methods.