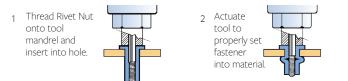

## 4 Easy Steps to Complete Installation and Application

Rivet Nuts can be used to fasten multiple sheets as well as single sheets.

4 The positive riveting action of the Klik Rivet Nut will provide a permanent thread. As threads are tightened, so are Rivet Nut and application.