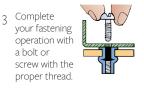

## 4 Easy Steps to Complete Installation and Application

Rivet Nuts can be used to fasten multiple sheets as well as single sheets.

4 The positive riveting action of the Klik Rivet Nut will provide a permanent thread. As threads are tightened, so are Rivet Nut and application.