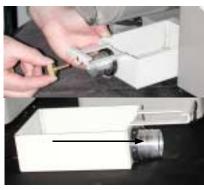

# Grit Tray/Vacuum Port Connection: Grit tray

At the back of the machine, located underneath the grinding motor is the grit tray. Drill grindings will accumulate inside the grit tray. The grit tray has a magnetic liner to attract and hold these dust particles. Do

not let the tray become more than 1/3 full. To remove tray, unscrew brass thumb screw. Remove tray and dump contents. Wipe excess dust from the tray with a rag.

#### Vacuum Port Connector (Optional)

The grit tray has a knock out plug that can be removed by hand and replaced with the vacuum tube (SA16030TA). Use this port to connect a vacuum hose to the

XT3000. This method of extracting dust particles from the machine will keep it cleaner and is recommended.