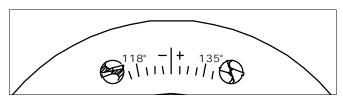

# POINT SPLIT ANGLE DIAGRAM

**Adjusting the Split Angle Rotation** 

Typically the split angle of a drill is 120° - 130° from the cutting edge. By increasing the rotation of the split angle, the split portion of the drill meets the cutting lip at a greater angle, which will give the

drill more strength and durability. This added split angle creates a pointed profile at the very center of the drill, producing a self-centering effect and reduces drill point walking at the start of a hole.

118" - + 135"

2. Rotate the point split angle adjuster clockwise to increase the split angle.

Rotate the adjuster counter clockwise to decrease the split angle.

4. Once split angle adjustment has been made, rotate the point split nut clockwise to retain the selected setting and secure the point split angle adjuster.