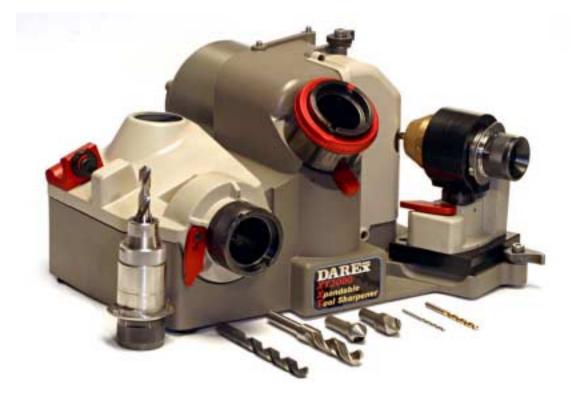

#### The XT-3000 Sharpener

The Darex XT-3000 Xpandable Drill Sharpener sharpens standard and split point drills at any angle from 118 to 150 degrees. It sharpens drills sized from 3mm to 21mm. (.118 - .826) This sharpener is available with the choice of CBN wheels for HSS and cobalt or diamond wheels for carbide tools. The XT-3000 allows you to control each drill's point configuration including the relief and design of the split point. All adjustment and attachment changes are done without tools. To keep your Darex XT-3000 in top condition, please refer to the maintenance section of this manual.

#### XT-3000 Features

The XT-3000 was designed incorporating Versatility, Simplicity & Expandability. Optional attachments sharpen other cutting tools including step drills, brad points, larger drills, Weldon and single flute countersinks. This unit is an upgrade-able sharpener that grows with your needs. Simplicity will allow multiple users successful results with minimal training.

## Capabilities & Performance

**Drill Types:** Two fluted HSS, Cobalt or Carbide SAE & Metric twist drills

Drill Point Styles: Standard Conic & Split Point

Split Point Styles: Standard X split
 Point Angles: 118° - 150°

• **Drill Diameter:** 3 mm - 21 mm (.118 to .826)

Lip Height Accuracy: ANSI B94.11, NAS 907 and ISO 10899 Standards