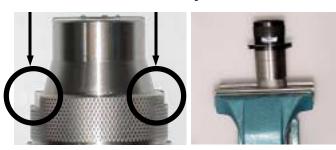

1. Place flats of chuck body into a vice, do not

over tighten.

 Place chuck wrench, PP16480SF, (optional) on dogs of chuck knob assembly.

Rotate wrench counterclockwise to remove chuck knob/jaw assembly from chuck body.

1. Place flats of chuck body into a vice.

2. Place chuck wrench on dogs of chuck knob assembly.

 Rotate wrench clockwise to remove chuck knob/jaw assembly from chuck body.

4. Using a 2.5 mm hex wrench, remove set screw.