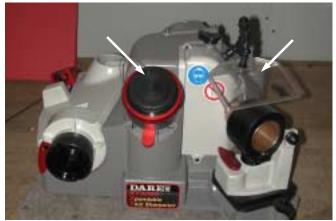

### **Drill Sharpening**

The Sharpening fixture is located on the right side of the machine.

#### Mounting the Sharpening fixture

1. Rotate the locking lever so the flat edge is at the top, horizontal and in a straight line with the base casting.

2. Position the sharpening fixture so that the 2 location holes on the base of the alignment fixture are aligned with the 3/8 dowel pins.