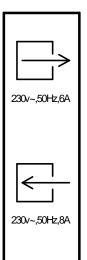

## Specifications for 115V & 230V

Standard Grinding Wheels: 180 Grit CBN - HSS, Cobalt & 180 Grit Diamond - Carbide

Max Wheel Diameter: 6.45 inch (164 mm)
Arbor Size: 1.25 inch (31.75 mm)

Wheel Surface Speed: 75 ft/sec (23m/sec) for 60 Hz Model 115V

95 ft/sec (29m/sec) for 50 Hz Model 230V ¼ hp - 2850 rpm – 60 Hz Model 115V

½ hp - 3450 rpm – 50 Hz Model 230V

Operating Time: Continuous Duty

Motor Specs:

• **Voltage**: 115 VAC +/- 10% & 230 VAC +/- 5%

Frequency: 60 Hz +/- 5% - Model 115V 50 Hz +/- 5% - Model 230V

Sharpener Current: 2.5A Run / 40A Start Model 115V 1.6A Run / 25A Start Model 230V

Accessory Current: 6.0A Run Max.

• Operating Temperature: 40° to 95° F ambient (4° to 35° C)

Humidity: Non-condensing

Machine Dimensions:
 16" W x 16" D x 10" H (41 x 41 x 26 cm)