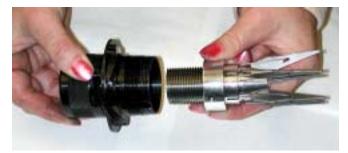

# CHUCK DISASSEMBLY & MAINTENANCE

The use of a dust extraction system while grinding will help reduce the amount of maintenance necessary, however, periodically the chuck assembly should be disassembled and cleaned. We recommend the Darex dust extraction system.

1. Place flats of chuck body into a vice, do not

over tighten.

 Place chuck wrench, PP16480SF, (optional) on dogs of chuck knob assembly.

Rotate wrench counterclockwise to remove chuck knob/jaw assembly from chuck body.