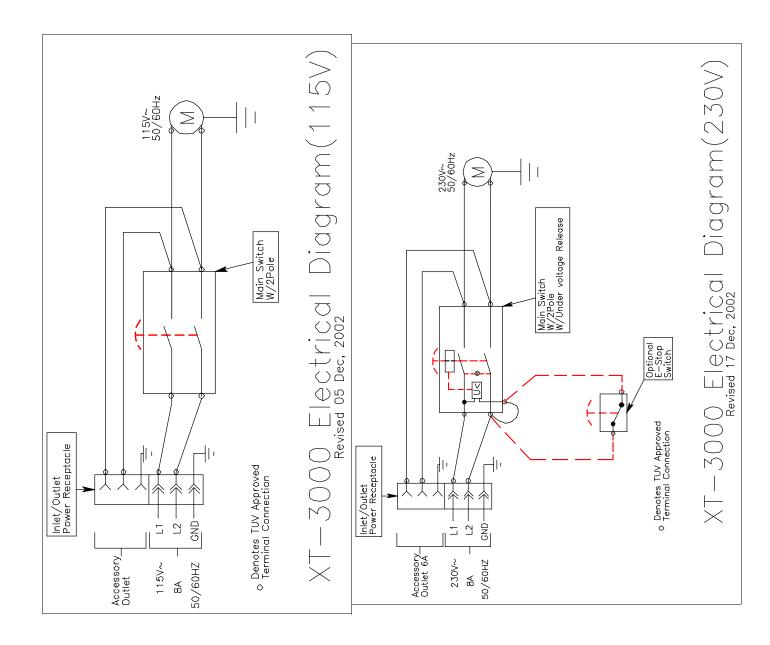

## Specifications for 115V & 230V

Standard Grinding Wheels: 180 Grit CBN - HSS, Cobalt & 180 Grit Diamond - Carbide

Max Wheel Diameter: 6.45 inch (164 mm)
Arbor Size: 1.25 inch (31.75 mm)

Wheel Surface Speed: 75 ft/sec (23m/sec) for 60 Hz Model 115V

95 ft/sec (29m/sec) for 50 Hz Model 230V ¼ hp - 2850 rpm – 60 Hz Model 115V

½ hp - 3450 rpm – 50 Hz Model 230V

Operating Time: Continuous Duty

Motor Specs:

• **Voltage**: 115 VAC +/- 10% & 230 VAC +/- 5%

Frequency: 60 Hz +/- 5% - Model 115V 50 Hz +/- 5% - Model 230V

Sharpener Current: 2.5A Run / 40A Start Model 115V 1.6A Run / 25A Start Model 230V

Accessory Current: 6.0A Run Max.

• Operating Temperature: 40° to 95° F ambient (4° to 35° C)

Humidity: Non-condensing

Machine Dimensions:
 16" W x 16" D x 10" H (41 x 41 x 26 cm)

Machine Weight: 54.3 lbs (25 Kg)

• Shipping Dimension: 19" W x 19" D x 16" H (49 x 49 x 41 cm)

Total Ship Weight: 62 lbs (28 Kg)