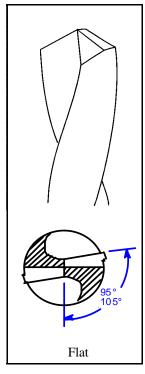

# POINT SPLIT ANGLE DIAGRAM

**Adjusting the Split Angle Rotation** 

Typically the split angle of a drill is 120° - 130° from the cutting edge. By increasing the rotation of the split angle, the split portion of the drill meets the cutting lip at a greater angle, which will give the

drill more strength and durability. This added split angle creates a pointed profile at the very center of the drill, producing a self-centering effect and reduces drill point walking at the start of a hole.

118" - + 135"

2. Rotate the point split angle adjuster clockwise to increase the split angle.

Rotate the adjuster counter clockwise to decrease the split angle.

4. Once split angle adjustment has been made, rotate the point split nut clockwise to retain the selected setting and secure the point split angle adjuster.