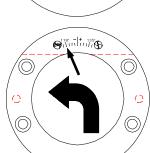

1. Place flats of chuck body into a vice, do not

over tighten.

 Place chuck wrench, PP16480SF, (optional) on dogs of chuck knob assembly.

Rotate wrench counterclockwise to remove chuck knob/jaw assembly from chuck body.

1. Place flats of chuck body into a vice.

2. Place chuck wrench on dogs of chuck knob assembly.

 Rotate wrench clockwise to remove chuck knob/jaw assembly from chuck body.

4. Using a 2.5 mm hex wrench, remove set screw.