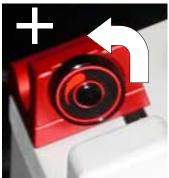

move the lever, it backs the chuck tube away from the wheel or moves it closer into it.

1. Located on the underside of the point splitter is the point split depth adjustment lever.

To increase the depth of split push lever to the left toward the + sign.
 This will allow the drill to travel deeper into the wheel, increasing the depth of split.