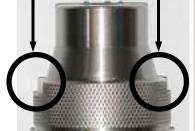

1. Place flats of chuck body into a vice, do not

over tighten.

 Place chuck wrench, PP16480SF, (optional) on dogs of chuck knob assembly.

Rotate wrench counterclockwise to remove chuck knob/jaw assembly from chuck body.

3. Using a 2.5 mm hex wrench remove set screw.

4. The internal pieces must remain keyed in order to remove the closing screw from the chuck knob assembly. Insert the 2.5 mm wrench into the set screw hole.

#### **Chuck Information**

5. Rotate chuck knob counter clockwise until the wrench reaches the top of the slot.

6. Remove wrench and reinsert into the set screw hole above the slot.

- the closing screw exits the knob assembly.