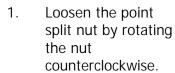

118" - + 135"

2. Rotate the point split angle adjuster clockwise to increase the split angle.

Rotate the adjuster counter clockwise to decrease the split angle.

4. Once split angle adjustment has been made, rotate the point split nut clockwise to retain the selected setting and secure the point split angle adjuster.