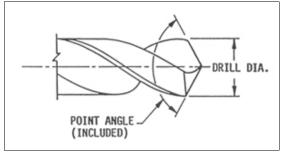

#### DRILL NOMENCLATURE

# FACET & CONIC DRILL STYLE PICTURE AND NOMENCLATURE

#### **CONIC DRILL**