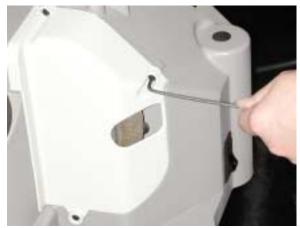

# Calibrating the Material removal knob

 At the rear of the machine base there is a small access hole.

2. Insert a 3/16 Allen wrench into the access hole.

- 3. To advance the pusher shaft cap, reducing the amount of drill stick out, rotate the wrench clockwise.
- 4. To retract the pusher shaft cap, increasing the amount of drill stick out, rotate the wrench counterclockwise.

# <u>Calibrating the Material removal</u> knob

1. Located at the rear of the machine base, you will find a small access hole.

2. Insert a 3/16 Allen wrench into the access hole.

- 3. To advance the pusher shaft cap, reducing the amount of drill stick out, rotate the wrench clockwise.
- 4. To retract the pusher shaft cap, increasing the amount of drill stick out, rotate the wrench counterclockwise.