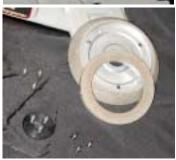

# Separating grinding wheel from point split wheel

The grinding and point split wheel are piggy backed and bolted together. To change any one of the wheels you must first separate them. You can access the bolts from the back side of the sharpening wheel.

1. Using a 5mm hex key, remove the 3; 6mm socket head cap screws (PP16348FF) & split washers. (PP10282FF)

2. The two wheels can now be separated.