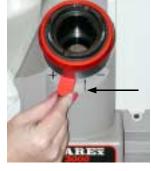

#### Adjusting the Depth of Split

The depth of split can vary from drill manufacturer to drill manufacturer. The point

split depth adjustment feature designed on the XT-3000 makes it easy to mimic multiple split styles. The point split depth adjustment lever is attached to the point split chuck tube. As you

move the lever, it backs the chuck tube away from the wheel or moves it closer into it.

1. Located on the underside of the point splitter is the point split depth adjustment lever.

To increase the depth of split push lever to the left toward the + sign.
 This will allow the drill to travel deeper into the wheel, increasing the depth of split.