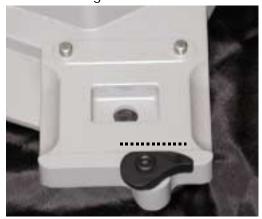

#### Mounting the Sharpening fixture

1. Rotate the locking lever so the flat edge is at the top, horizontal and in a straight line with the base casting.

2. Position the sharpening fixture so that the 2 location holes on the base of the alignment fixture are aligned with the 3/8 dowel pins.

3. After sharpening fixture is in place, rotate the locking lever clockwise until snug. This will secure the fixture to the base.