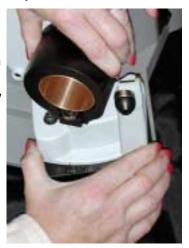

#### **HOW TO CHANGE A WHEEL**

 Unplug unit from power supply and use a "LOCK OUT" "TAG OUT" procedure.

 Using a 3mm hex key, remove 3; 3mm socket head cap screws (PP12240FF) from wheel guard cover.

#### Wheel Information

- 3. Pull wheel guard cover away from wheel.
- 4. Using a 4 mm hex key, remove 3; 5mm socket head cap screws

(PP16318FF)& split washer (PP08650FF)

from grinding wheel retainer.

- 5. Remove the wheel retainer
- 6. Pull wheel toward you then to the right and out of the machine cavity.

- 7. Clean the machine cavity as well as the mounting hub and wheel before reinstalling.
- 8. Repeat steps in reverse to install new wheel.

**NOTE:** Because the Darex grinding wheel cannot be trued it is critical that the motor hub & wheel register be cleaned. Once wheel has been installed, rotate the wheel by hand to check that the wheels run true. If not, loosen the screws, reposition the wheel and tighten the screws.