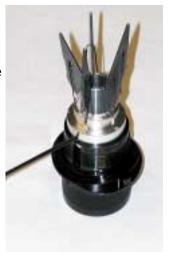

#### **Chuck Information**

A regular maintenance program should be set up for each chuck. Keeping your chuck clean and grit free will help maintain drill concentricity and lengthen the life of your chucks. For detailed cleaning instruction, See Maintenance page 25.

#### XT-3000 CHUCKS

The XT-3000 jaw chuck system was designed with accuracy and simplicity in mind. As a result, the XT-3000 chuck allows you to cover a large diameter range of drills without the aid of individual collets. You can quickly change from the largest drill diameter to the smallest in seconds. The accuracy of the chuck will produce drills that exceed ANSI, NAS 907 & & ISO 10899 standards. The various chucks and accessories have drill diameter capabilities that range