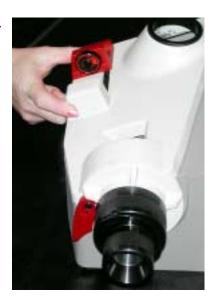

#### Setting up the XT3000

The XT-3000 comes equipped with grinding wheels, a sharpening fixture and 2 chucks, 1; 3mm - 12mm & 1; 12mm - 21mm.

- Remove from shipping box and all packaging material before powering up the machine. NOTE: Due to the weight of the XT-3000, it is suggested that the lip of the casting, located above the motor ,can be used as a handle for lifting.
- 2. Located at the back and on the right side of the XT3000 is the power receptacle. Within that receptacle you will find a power inlet and accessory receptacle.

The power inlet is located at the bottom of the power receptacle.

Unbox the chucks.

see page 15.

To power on

Make sure sharpening fixture is secured to base. For

more information on securing the sharpening fixture

9. To sharpen a drill follow steps in the next three sections; Align, Sharpen and Point Splitting.

- 4. The accessory receptacle is located at the top of the power receptacle and will allow you to use a dust extraction system in conjunction with the use of the XT3000.

  \*We highly recommend the use of a vacuum when the machine is in use.

  Darex offers a vacuum system compatible with your XT3000. Call Darex for more information.
- SA12075EA 115V
- SA12072EA 230V
- 5. Make sure the grit tray is in place and secure.