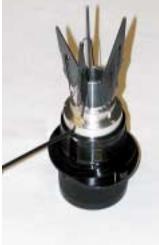

  8. The chuck knob assembly does not come
- apart from this point.

**TO REASSEMBLE:** 

Reassemble in reverse order.

SA16918TA - 12-21mm

#### CHUCK DESCRIPTIONS AND PART #'S

| SA16400TA - 3-12 mm | Standard Chuck    |
|---------------------|-------------------|
| SA16450TA - 12-21mm | Standard Chuck    |
| SA16500TA - 21-30mm | Large Drill Chuck |
| SA16975TA - 3-12mm  | Step Drill Chuck  |
| SA16980TA - 12-21mm | Step Drill Chuck  |
| SA16890TA - 3-12mm  | 90° Chuck         |
| SA16880TA - 12-21mm | 90° Chuck         |
| SA16916TA - 3-12mm  | Brad Point Chuck  |