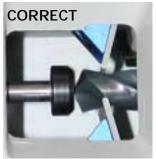

7. With the handles held together, look through the viewing port and see if drill is positioned correctly.

 Drill point should be touching the end of the pusher shaft cap.

 The pawls should be seated in the helix of the drill. If incorrect, loosen chuck knob and repeat step 4. The jaws are most likely gripping the drill body too tightly and will not allow the drill to rotate into position.