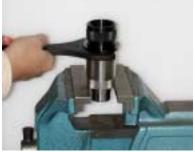

1. Place flats of chuck body into a vice, do not

over tighten.

 Place chuck wrench, PP16480SF, (optional) on dogs of chuck knob assembly.

Rotate wrench counterclockwise to remove chuck knob/jaw assembly from chuck body.

3. Using a 2.5 mm hex wrench remove set screw.

4. The internal pieces must remain keyed in order to remove the closing screw from the chuck knob assembly. Insert the 2.5 mm wrench into the set screw hole.