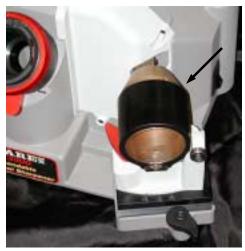

### **Drill Sharpening**

The Sharpening fixture is located on the right side of the machine.

#### Mounting the Sharpening fixture

1. Rotate the locking lever so the flat edge is at the top, horizontal and in a straight line with the base casting.

2. Position the sharpening fixture so that the 2 location holes on the base of the alignment fixture are aligned with the 3/8 dowel pins.

3. After sharpening fixture is in place, rotate the locking lever clockwise until snug. This will secure the fixture to the base.