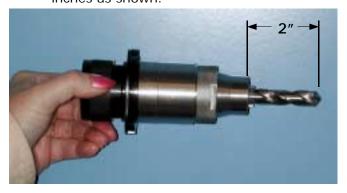

#### **Drill Alignment**

To decrease heel relief, rotate clockwise.

To secure the alignment position, tighten locking lever.

Setting the drill to the proper length

3. Holding the chuck in a horizontal position insert the drill into the appropriate sized chuck. (Sizes are on the cam).

Allow the drill to protrude approximately 2 inches as shown.

4. Rotate the chuck knob clockwise, which closes the chuck jaws onto the drill. Then slightly loosen the chuck jaws by rotating the chuck knob counterclockwise, about ½ turn. To determine how tightly the drill should be held during the alignment process, the drill should slide freely and drop out when the chuck is held in a vertical position.