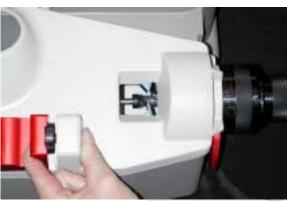

#### **Drill Alignment**

To decrease heel relief, rotate clockwise.

To secure the alignment position, tighten locking lever.

Setting the drill to the proper length

3. Holding the chuck in a horizontal position insert the drill into the appropriate sized chuck. (Sizes are on the cam).

Allow the drill to protrude approximately 2 inches as shown.

4. Rotate the chuck knob clockwise, which closes the chuck jaws onto the drill. Then slightly loosen the chuck jaws by rotating the chuck knob counterclockwise, about ½ turn. To determine how tightly the drill should be held during the alignment process, the drill should slide freely and drop out when the chuck is held in a vertical position.

#### Timing the cutting edge

5. Insert the chuck and drill into the alignment tube.

Align the cam dogs with the slots.

The cam dogs should bottom out against the slots.

#### **Drill Alignment**

6. S-L-O-W-L-Y squeeze together the red slide handle until it touches casting. We emphasize slowly, because squeezing the handles too quickly pushes the drill too deeply into

the chuck. <u>NOTE:</u> If this happens, the drill will not touch the wheel during the sharpening process.

7. With the handles held together, look through the viewing port and see if drill is positioned correctly.

 Drill point should be touching the end of the pusher shaft cap.

 The pawls should be seated in the helix of the drill. If incorrect, loosen chuck knob and repeat step 4. The jaws are most likely gripping the drill body too tightly and will not allow the drill to rotate into position.

8. Once the drill has been aligned correctly and without releasing the slide handle, tighten the chuck knob clockwise until the chuck jaws grip the drill securely. Release the slide handle and remove chuck from alignment tube.