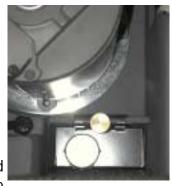

# Grit Tray/Vacuum Port Connection: Grit tray

At the back of the machine, located underneath the grinding motor is the grit tray. Drill grindings will accumulate inside the grit tray. The grit tray has a magnetic liner to attract and hold these dust particles. Do

not let the tray become more than 1/3 full. To remove tray, unscrew brass thumb screw. Remove tray and dump contents. Wipe excess dust from the tray with a rag.

#### Vacuum Port Connector (Optional)

The grit tray has a knock out plug that can be removed by hand and replaced with the vacuum tube (SA16030TA). Use this port to connect a vacuum hose to the

XT3000. This method of extracting dust particles from the machine will keep it cleaner and is recommended.