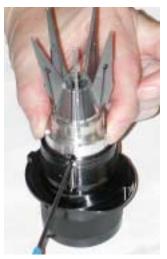

#### **Drill Alignment**

To decrease heel relief, rotate clockwise.

To secure the alignment position, tighten locking lever.

Setting the drill to the proper length

3. Holding the chuck in a horizontal position insert the drill into the appropriate sized chuck. (Sizes are on the cam).

Allow the drill to protrude approximately 2 inches as shown.

4. Rotate the chuck knob clockwise, which closes the chuck jaws onto the drill. Then slightly loosen the chuck jaws by rotating the chuck knob counterclockwise, about ½ turn. To determine how tightly the drill should be held during the alignment process, the drill should slide freely and drop out when the chuck is held in a vertical position.