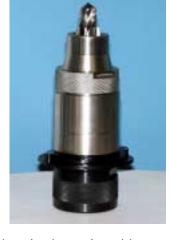

#### The XT-3000 Sharpener

The Darex XT-3000 Xpandable Drill Sharpener sharpens standard and split point drills at any angle from 118 to 150 degrees. It sharpens drills sized from 3mm to 21mm. (.118 - .826) This sharpener is available with the choice of CBN wheels for HSS and cobalt or diamond wheels for carbide tools. The XT-3000 allows you to control each drill's point configuration including the relief and design of the split point. All adjustment and attachment changes are done without tools. To keep your Darex XT-3000 in top condition, please refer to the maintenance section of this manual.

#### XT-3000 CHUCKS

The XT-3000 jaw chuck system was designed with accuracy and simplicity in mind. As a result, the XT-3000 chuck allows you to cover a large diameter range of drills without the aid of individual collets. You can quickly change from the largest drill diameter to the smallest in seconds. The accuracy of the chuck will produce drills that exceed ANSI, NAS 907 & & ISO 10899 standards. The various chucks and accessories have drill diameter capabilities that range