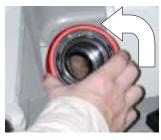

#### **HOW TO CHANGE A WHEEL**

 Unplug unit from power supply and use a "LOCK OUT" "TAG OUT" procedure.

 Using a 3mm hex key, remove 3; 3mm socket head cap screws (PP12240FF) from wheel guard cover.

#### Wheel Information

- 3. Pull wheel guard cover away from wheel.
- 4. Using a 4 mm hex key, remove 3; 5mm socket head cap screws

(PP16318FF)& split washer (PP08650FF)

from grinding wheel retainer.

- 5. Remove the wheel retainer
- 6. Pull wheel toward you then to the right and out of the machine cavity.

- 7. Clean the machine cavity as well as the mounting hub and wheel before reinstalling.
- 8. Repeat steps in reverse to install new wheel.

**NOTE:** Because the Darex grinding wheel cannot be trued it is critical that the motor hub & wheel register be cleaned. Once wheel has been installed, rotate the wheel by hand to check that the wheels run true. If not, loosen the screws, reposition the wheel and tighten the screws.