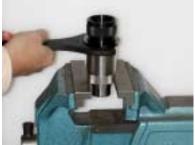

1. Place flats of chuck body into a vice, do not

over tighten.

 Place chuck wrench, PP16480SF, (optional) on dogs of chuck knob assembly.

Rotate wrench counterclockwise to remove chuck knob/jaw assembly from chuck body.

1. Place flats of chuck body into a vice.

2. Place chuck wrench on dogs of chuck knob assembly.

 Rotate wrench clockwise to remove chuck knob/jaw assembly from chuck body.

4. Using a 2.5 mm hex wrench, remove set screw.