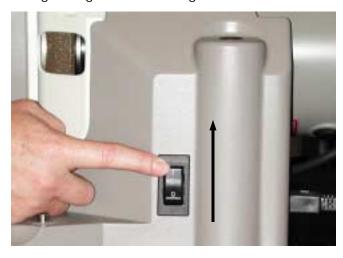

#### Power up machine

To turn the machine on, push the top of the rocker switch. The machine will power up and the grinding wheels will begin to rotate.