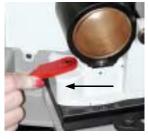

#### **Sharpen**

1. To make sure the drill clears the wheel, push the sharpening tube all the way to the left before inserting chuck.

 Insert the chuck with the thickest part of the cam touching the swing bearing.

- 3. Release sharpening tube very slowly.
- 4. With slight pressure towards the grinding wheel, rotate the chuck 360 degrees, several times in a clockwise direction. To achieve an efficient and balanced sharpening on both cutting