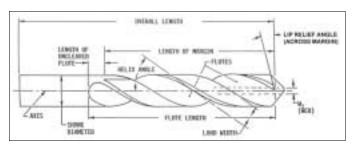

huck during grinding
- Operator is not sparking drill out

#### Symptom

#### No material take off during grinding

#### Cause

- Drill loose in chuck
- Drill tip not touching the pusher shaft cap during alignment process

#### **Symptom**

### Length of time drill is in the grind becomes excessive

#### Cause

- Material take off too excessive
- Grinding wheel needs to be cleaned
- Grinding wheel needs to be replaced

#### **Symptom**

## Lip height concentricity is out of tolerance Cause

- Material take off too excessive
- Chuck needs to be cleaned
- Sharpening tube needs to be cleaned
- Chuck is worn out and needs to be replaced
- Sharpening tube is worn and needs to be replaced
- Wheel is not running true

#### DRILL NOMENCLATURE

# FACET & CONIC DRILL STYLE PICTURE AND NOMENCLATURE





#### **CONIC DRILL**



#### **FACET DRILL**



# POINT SPLIT & RELIEF DIAGRAMS DEPTH OF SPLIT DIAGRAM



#### CENTER OF SPLIT DIAGRAM



#### POINT SPLIT ANGLE DIAGRAM



#### FACET DIAGRAM (re-sharpen on the XPS16)



#### RELIEF DIAGRAM



#### Wiring Diagram





| 6) - PP16435LF - CHUCK JAW RACE                                       | 6) - PP16435LF - CHUCK JAW RACE