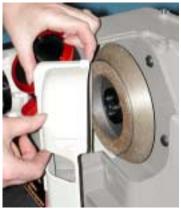

#### **HOW TO CHANGE A WHEEL**

 Unplug unit from power supply and use a "LOCK OUT" "TAG OUT" procedure.

 Using a 3mm hex key, remove 3; 3mm socket head cap screws (PP12240FF) from wheel guard cover.

#### Wheel Information

- 3. Pull wheel guard cover away from wheel.
- 4. Using a 4 mm hex key, remove 3; 5mm socket head cap screws

(PP16318FF)& split washer (PP08650FF)

from grinding wheel retainer.

- 5. Remove the wheel retainer
- 6. Pull wheel toward you then to the right and out of the machine cavity.

- 7. Clean the machine cavity as well as the mounting hub and wheel before reinstalling.
- 8. Repeat steps in reverse to install new wheel.

**NOTE:** Because the Darex grinding wheel cannot be trued it is critical that the motor hub & wheel register be cleaned. Once wheel has been installed, rotate the wheel by hand to check that the wheels run true. If not, loosen the screws, reposition the wheel and tighten the screws.