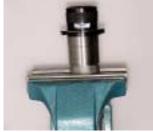

1. Place flats of chuck body into a vice, do not

over tighten.

 Place chuck wrench, PP16480SF, (optional) on dogs of chuck knob assembly.

Rotate wrench counterclockwise to remove chuck knob/jaw assembly from chuck body.