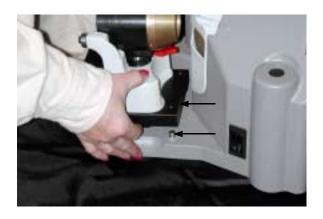

# Grit Tray/Vacuum Port Connection: Grit tray

At the back of the machine, located underneath the grinding motor is the grit tray. Drill grindings will accumulate inside the grit tray. The grit tray has a magnetic liner to attract and hold these dust particles. Do

not let the tray become more than 1/3 full. To remove tray, unscrew brass thumb screw. Remove tray and dump contents. Wipe excess dust from the tray with a rag.

#### Vacuum Port Connector (Optional)

The grit tray has a knock out plug that can be removed by hand and replaced with the vacuum tube (SA16030TA). Use this port to connect a vacuum hose to the

XT3000. This method of extracting dust particles from the machine will keep it cleaner and is recommended.