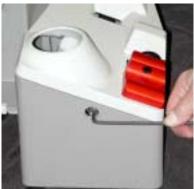

# Grit Tray/Vacuum Port Connection: Grit tray

At the back of the machine, located underneath the grinding motor is the grit tray. Drill grindings will accumulate inside the grit tray. The grit tray has a magnetic liner to attract and hold these dust particles. Do

not let the tray become more than 1/3 full. To remove tray, unscrew brass thumb screw. Remove tray and dump contents. Wipe excess dust from the tray with a rag.

#### Vacuum Port Connector (Optional)

The grit tray has a knock out plug that can be removed by hand and replaced with the vacuum tube (SA16030TA). Use this port to connect a vacuum hose to the

XT3000. This method of extracting dust particles from the machine will keep it cleaner and is recommended.