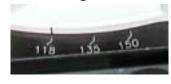

#### Adjusting the Point Angle

You must loosen the sharpening fixture and slide the point angle indicator to the desired degree.

1. To loosen, pull the locking lever towards you.

2. Place fingers on each side of the sharpening pivot base casting.

3. Gently slide base casting in either direction to align the angle indicator with the desired point angle degree.

4. Secure the selected point angle position by pushing the locking lever away from you until it stops.

5. Before sharpening, make sure the sharpening fixture is secure and no longer slides in either direction.