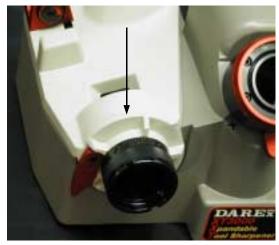

### **Drill Sharpening**

The Sharpening fixture is located on the right side of the machine.

#### Mounting the Sharpening fixture

1. Rotate the locking lever so the flat edge is at the top, horizontal and in a straight line with the base casting.

2. Position the sharpening fixture so that the 2 location holes on the base of the alignment fixture are aligned with the 3/8 dowel pins.

3. After sharpening fixture is in place, rotate the locking lever clockwise until snug. This will secure the fixture to the base.