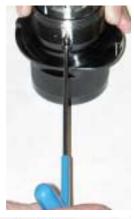

#### Mounting the Sharpening fixture

1. Rotate the locking lever so the flat edge is at the top, horizontal and in a straight line with the base casting.

2. Position the sharpening fixture so that the 2 location holes on the base of the alignment fixture are aligned with the 3/8 dowel pins.

3. After sharpening fixture is in place, rotate the locking lever clockwise until snug. This will secure the fixture to the base.