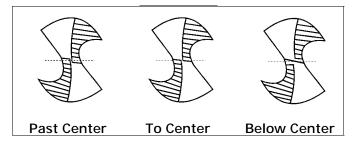

# POINT SPLIT & RELIEF DIAGRAMS DEPTH OF SPLIT DIAGRAM

#### CENTER OF SPLIT DIAGRAM

#### **DEPTH OF SPLIT DIAGRAM**

Upon completion of the sharpening procedure, **Do Not** loosen the drill in the chuck. Insert the chuck into the point splitting port. Align the cam dogs with the

slots on the point split tube. Let the weight of the chuck ease the drill down and onto the grinding wheel. With slight pressure, be sure the chuck stays seated in the point splitter.

When the grinding noise is reduced to near silence pull the chuck out about 1/2 way and rotate it 180 degrees to split the opposite side of the drill

point.

NOTE: Do not force the chuck into the grinding wheel or damage to the drill or wheel may occur.