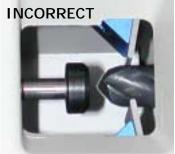

7. With the handles held together, look through the viewing port and see if drill is positioned correctly.

 Drill point should be touching the end of the pusher shaft cap.

 The pawls should be seated in the helix of the drill. If incorrect, loosen chuck knob and repeat step 4. The jaws are most likely gripping the drill body too tightly and will not allow the drill to rotate into position.