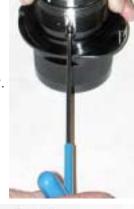

1. Place flats of chuck body into a vice, do not

over tighten.

 Place chuck wrench, PP16480SF, (optional) on dogs of chuck knob assembly.

Rotate wrench counterclockwise to remove chuck knob/jaw assembly from chuck body.

3. Using a 2.5 mm hex wrench remove set screw.

4. The internal pieces must remain keyed in order to remove the closing screw from the chuck knob assembly. Insert the 2.5 mm wrench into the set screw hole.