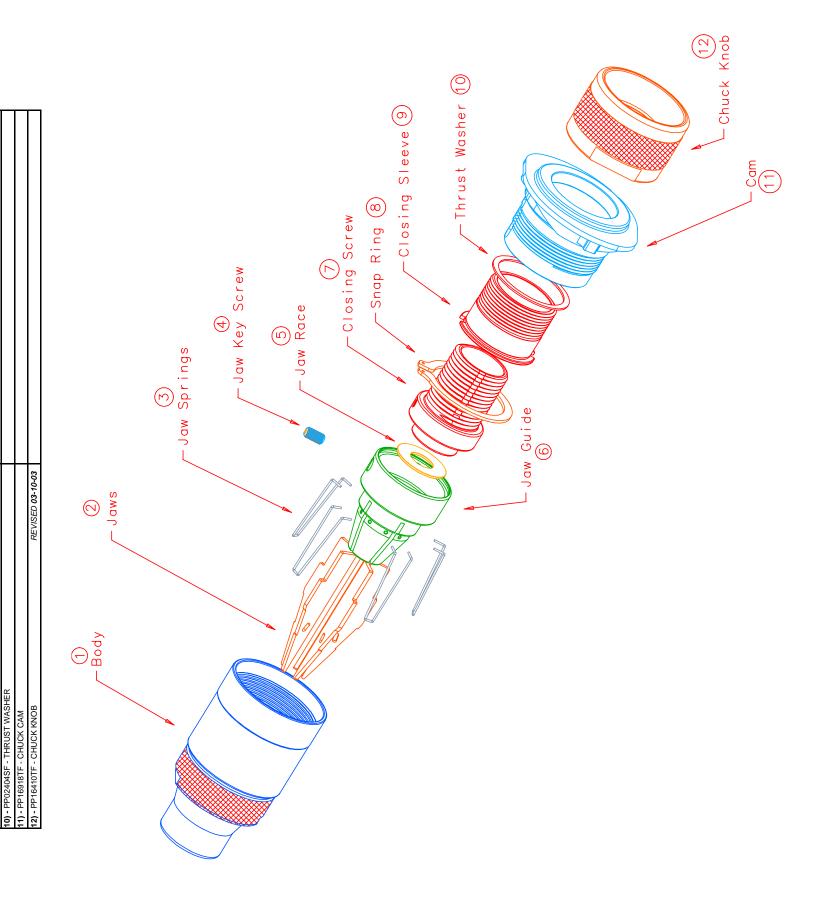

1. Place flats of chuck body into a vice, do not

over tighten.

 Place chuck wrench, PP16480SF, (optional) on dogs of chuck knob assembly.

Rotate wrench counterclockwise to remove chuck knob/jaw assembly from chuck body.

3. Using a 2.5 mm hex wrench remove set screw.

4. The internal pieces must remain keyed in order to remove the closing screw from the chuck knob assembly. Insert the 2.5 mm wrench into the set screw hole.

#### **Chuck Information**

5. Rotate chuck knob counter clockwise until the wrench reaches the top of the slot.

6. Remove wrench and reinsert into the set screw hole above the slot.

- the closing screw exits the knob assembly.

  8. The chuck knob assembly does not come
- apart from this point.

**TO REASSEMBLE:** 

Reassemble in reverse order.

SA16918TA - 12-21mm

#### CHUCK DESCRIPTIONS AND PART #'S

| SA16400TA - 3-12 mm | Standard Chuck    |
|---------------------|-------------------|
| SA16450TA - 12-21mm | Standard Chuck    |
| SA16500TA - 21-30mm | Large Drill Chuck |
| SA16975TA - 3-12mm  | Step Drill Chuck  |
| SA16980TA - 12-21mm | Step Drill Chuck  |
| SA16890TA - 3-12mm  | 90° Chuck         |
| SA16880TA - 12-21mm | 90° Chuck         |
| SA16916TA - 3-12mm  | Brad Point Chuck  |

**Brad Point Chuck** 

7. Rotate the chuck knob counterclockwise until