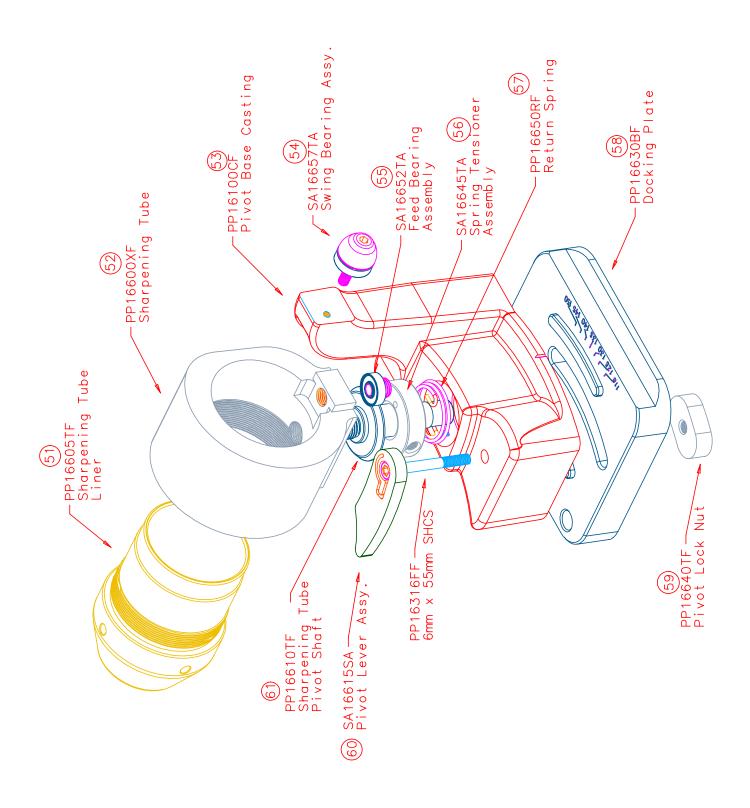

### **Drill Sharpening**

The Sharpening fixture is located on the right side of the machine.

#### Mounting the Sharpening fixture

1. Rotate the locking lever so the flat edge is at the top, horizontal and in a straight line with the base casting.

2. Position the sharpening fixture so that the 2 location holes on the base of the alignment fixture are aligned with the 3/8 dowel pins.

3. After sharpening fixture is in place, rotate the locking lever clockwise until snug. This will secure the fixture to the base.

#### Adjusting the Point Angle

You must loosen the sharpening fixture and slide the point angle indicator to the desired degree.

1. To loosen, pull the locking lever towards you.

2. Place fingers on each side of the sharpening pivot base casting.

3. Gently slide base casting in either direction to align the angle indicator with the desired point angle degree.

4. Secure the selected point angle position by pushing the locking lever away from you until it stops.

5. Before sharpening, make sure the sharpening fixture is secure and no longer slides in either direction.

# Calibrating the Material removal knob

 At the rear of the machine base there is a small access hole.

2. Insert a 3/16 Allen wrench into the access hole.

- 3. To advance the pusher shaft cap, reducing the amount of drill stick out, rotate the wrench clockwise.
- 4. To retract the pusher shaft cap, increasing the amount of drill stick out, rotate the wrench counterclockwise.

Each ¼ turn will adjust .010 (.25 mm) or one full turn will adjust .04 (1.0 mm) After adjusting the pusher shaft assembly, realign the drill and re-measure the amount of stick out. Repeat the steps 1-4 until the drill protrudes .970-.980 in length. (24.63 mm - 24.89 mm)

# <u>Calibrating the Material removal</u> knob

1. Located at the rear of the machine base, you will find a small access hole.

2. Insert a 3/16 Allen wrench into the access hole.

- 3. To advance the pusher shaft cap, reducing the amount of drill stick out, rotate the wrench clockwise.
- 4. To retract the pusher shaft cap, increasing the amount of drill stick out, rotate the wrench counterclockwise.

Each ½ turn will adjust .010 (.25 mm) or one full turn will adjust .04 (1.0 mm). After adjusting the pusher shaft assembly, realign the drill and re-measure the amount of stick out. Repeat the steps 1-4 until the drill protrudes .970-.980 in length. (24.63 mm - 24.89 mm)