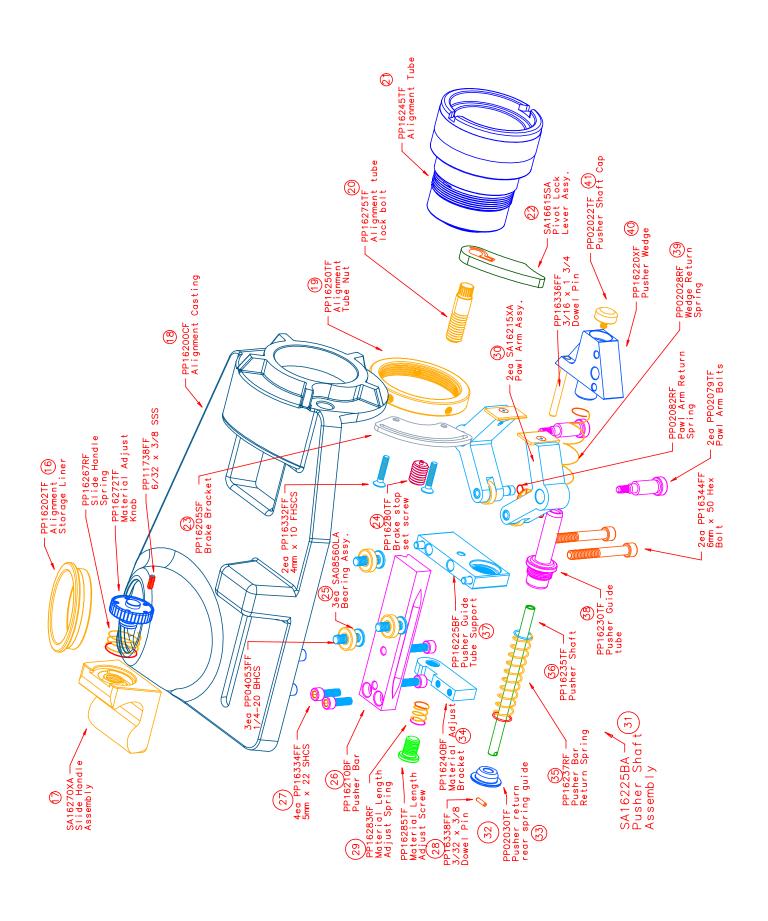

#### **Drill Alignment**

The alignment port is located on the left side of the XT-3000.

The first stage to sharpening a drill starts with the alignment process. In the alignment process, you will go through a few necessary steps prior to sharpening. Setting the material removal amount, adjusting the alignment tube to produce desired relief amount. Use athe Darex EZ align to set the drill to length and time the cutting edge.

To complete the alignment process, follow steps 1 - 8 listed below.

#### Setting Material Removal Amount

1. Rotate the material removal knob to adjust the amount of stock you want to remove from the end of the drill. Stock

removal ranges from approximately .010 - .030. Remove more material if the drill is excessively worn or damaged. Remove less material if you are

# <u>Setting Alignment Tube for Desired Heel</u> <u>Relief</u>

2. To increase or decrease the amount of heel relief produced during sharpening, change the position of the alignment tube.

Lift the alignment locking lever.

This will allow you to rotate the alignment tube in either direction.

To increase heel relief, rotate the alignment tube counterclockwise.

#### **Drill Alignment**

To decrease heel relief, rotate clockwise.

To secure the alignment position, tighten locking lever.

Setting the drill to the proper length

3. Holding the chuck in a horizontal position insert the drill into the appropriate sized chuck. (Sizes are on the cam).

Allow the drill to protrude approximately 2 inches as shown.

4. Rotate the chuck knob clockwise, which closes the chuck jaws onto the drill. Then slightly loosen the chuck jaws by rotating the chuck knob counterclockwise, about ½ turn. To determine how tightly the drill should be held during the alignment process, the drill should slide freely and drop out when the chuck is held in a vertical position.

#### Timing the cutting edge

5. Insert the chuck and drill into the alignment tube.

Align the cam dogs with the slots.

The cam dogs should bottom out against the slots.

#### **Drill Alignment**

6. S-L-O-W-L-Y squeeze together the red slide handle until it touches casting. We emphasize slowly, because squeezing the handles too quickly pushes the drill too deeply into

the chuck. <u>NOTE:</u> If this happens, the drill will not touch the wheel during the sharpening process.

7. With the handles held together, look through the viewing port and see if drill is positioned correctly.

 Drill point should be touching the end of the pusher shaft cap.

 The pawls should be seated in the helix of the drill. If incorrect, loosen chuck knob and repeat step 4. The jaws are most likely gripping the drill body too tightly and will not allow the drill to rotate into position.

8. Once the drill has been aligned correctly and without releasing the slide handle, tighten the chuck knob clockwise until the chuck jaws grip the drill securely. Release the slide handle and remove chuck from alignment tube.