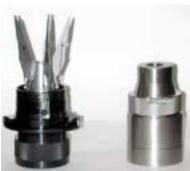

#### **Chuck Information**

A regular maintenance program should be set up for each chuck. Keeping your chuck clean and grit free will help maintain drill concentricity and lengthen the life of your chucks. For detailed cleaning instruction, See Maintenance page 25.

#### XT-3000 CHUCKS

The XT-3000 jaw chuck system was designed with accuracy and simplicity in mind. As a result, the XT-3000 chuck allows you to cover a large diameter range of drills without the aid of individual collets. You can quickly change from the largest drill diameter to the smallest in seconds. The accuracy of the chuck will produce drills that exceed ANSI, NAS 907 & & ISO 10899 standards. The various chucks and accessories have drill diameter capabilities that range

from .125 - 1.1875 (3mm to 30mm).

Make sure large drills are secure after tightening the chuck.