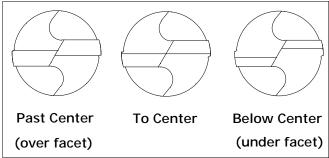

#### CENTER OF SPLIT DIAGRAM

#### **DEPTH OF SPLIT DIAGRAM**

Upon completion of the sharpening procedure, **Do Not** loosen the drill in the chuck. Insert the chuck into the point splitting port. Align the cam dogs with the

slots on the point split tube. Let the weight of the chuck ease the drill down and onto the grinding wheel. With slight pressure, be sure the chuck stays seated in the point splitter.

When the grinding noise is reduced to near silence pull the chuck out about 1/2 way and rotate it 180 degrees to split the opposite side of the drill

point.

NOTE: Do not force the chuck into the grinding wheel or damage to the drill or wheel may occur.