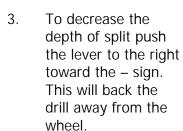

#### Adjusting the Depth of Split

The depth of split can vary from drill manufacturer to drill manufacturer. The point

split depth adjustment feature designed on the XT-3000 makes it easy to mimic multiple split styles. The point split depth adjustment lever is attached to the point split chuck tube. As you

move the lever, it backs the chuck tube away from the wheel or moves it closer into it.

1. Located on the underside of the point splitter is the point split depth adjustment lever.

To increase the depth of split push lever to the left toward the + sign.
 This will allow the drill to travel deeper into the wheel, increasing the depth of split.