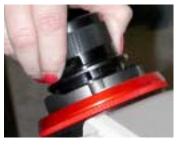

#### **HOW TO CHANGE A WHEEL**

 Unplug unit from power supply and use a "LOCK OUT" "TAG OUT" procedure.

 Using a 3mm hex key, remove 3; 3mm socket head cap screws (PP12240FF) from wheel guard cover.

#### Wheel Information

- 3. Pull wheel guard cover away from wheel.
- 4. Using a 4 mm hex key, remove 3; 5mm socket head cap screws

(PP16318FF)& split washer (PP08650FF)

from grinding wheel retainer.

- 5. Remove the wheel retainer
- 6. Pull wheel toward you then to the right and out of the machine cavity.

- 7. Clean the machine cavity as well as the mounting hub and wheel before reinstalling.
- 8. Repeat steps in reverse to install new wheel.

**NOTE:** Because the Darex grinding wheel cannot be trued it is critical that the motor hub & wheel register be cleaned. Once wheel has been installed, rotate the wheel by hand to check that the wheels run true. If not, loosen the screws, reposition the wheel and tighten the screws.