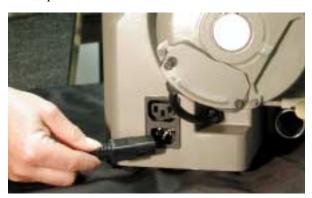

#### Setting up the XT3000

The XT-3000 comes equipped with grinding wheels, a sharpening fixture and 2 chucks, 1; 3mm - 12mm & 1; 12mm - 21mm.

- Remove from shipping box and all packaging material before powering up the machine. NOTE: Due to the weight of the XT-3000, it is suggested that the lip of the casting, located above the motor ,can be used as a handle for lifting.
- 2. Located at the back and on the right side of the XT3000 is the power receptacle. Within that receptacle you will find a power inlet and accessory receptacle.

The power inlet is located at the bottom of the power receptacle.

Unbox the chucks.

see page 15.

To power on

Make sure sharpening fixture is secured to base. For

more information on securing the sharpening fixture