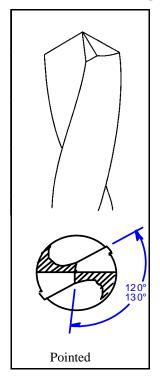

# POINT SPLIT ANGLE DIAGRAM

**Adjusting the Split Angle Rotation** 

Typically the split angle of a drill is 120° - 130° from the cutting edge. By increasing the rotation of the split angle, the split portion of the drill meets the cutting lip at a greater angle, which will give the

drill more strength and durability. This added split angle creates a pointed profile at the very center of the drill, producing a self-centering effect and reduces drill point walking at the start of a hole.

118" - + 135"

2. Rotate the point split angle adjuster clockwise to increase the split angle.

Rotate the adjuster counter clockwise to decrease the split angle.

4. Once split angle adjustment has been made, rotate the point split nut clockwise to retain the selected setting and secure the point split angle adjuster.