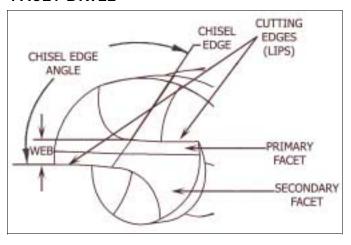

#### DRILL NOMENCLATURE

# FACET & CONIC DRILL STYLE PICTURE AND NOMENCLATURE

#### **FACET DRILL**