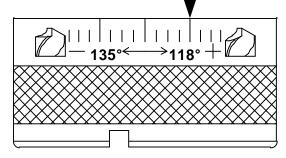

#### Adjusting the Point Angle

You must loosen the sharpening fixture and slide the point angle indicator to the desired degree.

1. To loosen, pull the locking lever towards you.

2. Place fingers on each side of the sharpening pivot base casting.

3. Gently slide base casting in either direction to align the angle indicator with the desired point angle degree.

4. Secure the selected point angle position by pushing the locking lever away from you until it stops.

5. Before sharpening, make sure the sharpening fixture is secure and no longer slides in either direction.