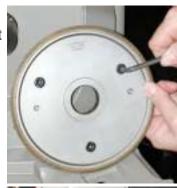

#### Wheel Information

- 3. Pull wheel guard cover away from wheel.
- 4. Using a 4 mm hex key, remove 3; 5mm socket head cap screws

(PP16318FF)& split washer (PP08650FF)

from grinding wheel retainer.

- 5. Remove the wheel retainer
- 6. Pull wheel toward you then to the right and out of the machine cavity.

- 7. Clean the machine cavity as well as the mounting hub and wheel before reinstalling.
- 8. Repeat steps in reverse to install new wheel.

**NOTE:** Because the Darex grinding wheel cannot be trued it is critical that the motor hub & wheel register be cleaned. Once wheel has been installed, rotate the wheel by hand to check that the wheels run true. If not, loosen the screws, reposition the wheel and tighten the screws.