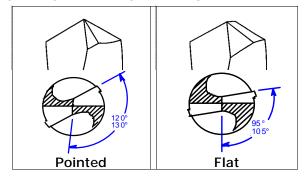

# POINT SPLIT ANGLE DIAGRAM

**Adjusting the Split Angle Rotation** 

Typically the split angle of a drill is 120° - 130° from the cutting edge. By increasing the rotation of the split angle, the split portion of the drill meets the cutting lip at a greater angle, which will give the

drill more strength and durability. This added split angle creates a pointed profile at the very center of the drill, producing a self-centering effect and reduces drill point walking at the start of a hole.

118" - + 135"

2. Rotate the point split angle adjuster clockwise to increase the split angle.

Rotate the adjuster counter clockwise to decrease the split angle.

4. Once split angle adjustment has been made, rotate the point split nut clockwise to retain the selected setting and secure the point split angle adjuster.