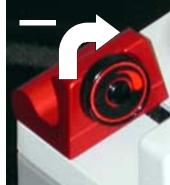

move the lever, it backs the chuck tube away from the wheel or moves it closer into it.

1. Located on the underside of the point splitter is the point split depth adjustment lever.

To increase the depth of split push lever to the left toward the + sign.
 This will allow the drill to travel deeper into the wheel, increasing the depth of split.