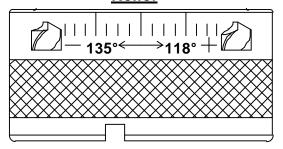

# POINT SPLIT ANGLE DIAGRAM

**Adjusting the Split Angle Rotation** 

Typically the split angle of a drill is 120° - 130° from the cutting edge. By increasing the rotation of the split angle, the split portion of the drill meets the cutting lip at a greater angle, which will give the

drill more strength and durability. This added split angle creates a pointed profile at the very center of the drill, producing a self-centering effect and reduces drill point walking at the start of a hole.

118" - + 135"

2. Rotate the point split angle adjuster clockwise to increase the split angle.

Rotate the adjuster counter clockwise to decrease the split angle.

4. Once split angle adjustment has been made, rotate the point split nut clockwise to retain the selected setting and secure the point split angle adjuster.