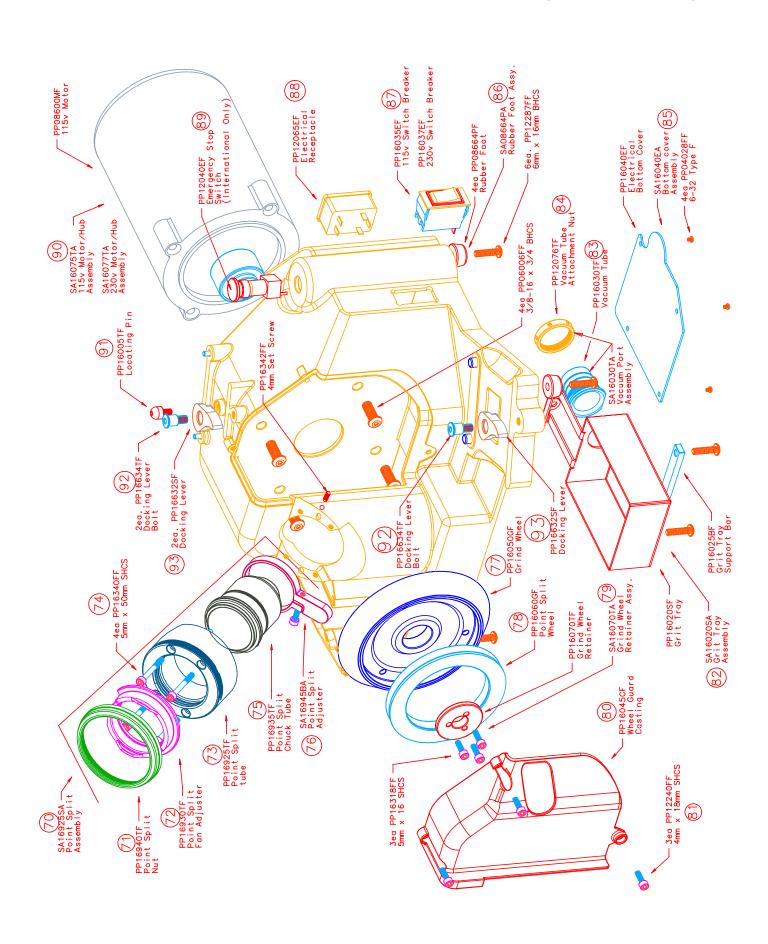

Replacement wheels and parts are listed in the parts list on page 36. A schematic breakdown of the machine is on page 37 of the manual.

\*Optional attachments allow you to sharpen other cutting tools including 90° spot drills, step drills, brad points, larger drills, Weldon and single flute countersinks.

#### **Chuck Information**

A regular maintenance program should be set up for each chuck. Keeping your chuck clean and grit free will help maintain drill concentricity and lengthen the life of your chucks. For detailed cleaning instruction, See Maintenance page 25.

#### XT-3000 CHUCKS

The XT-3000 jaw chuck system was designed with accuracy and simplicity in mind. As a result, the XT-3000 chuck allows you to cover a large diameter range of drills without the aid of individual collets. You can quickly change from the largest drill diameter to the smallest in seconds. The accuracy of the chuck will produce drills that exceed ANSI, NAS 907 & & ISO 10899 standards. The various chucks and accessories have drill diameter capabilities that range

#### CHUCK DESCRIPTIONS AND PART #'S

| SA16400TA - 3-12 mm | Standard Chuck    |
|---------------------|-------------------|
| SA16450TA - 12-21mm | Standard Chuck    |
| SA16500TA - 21-30mm | Large Drill Chuck |
| SA16975TA - 3-12mm  | Step Drill Chuck  |
| SA16980TA - 12-21mm | Step Drill Chuck  |
| SA16890TA - 3-12mm  | 90° Chuck         |
| SA16880TA - 12-21mm | 90° Chuck         |
| SA16916TA - 3-12mm  | Brad Point Chuck  |

# WHEEL DESCRIPTIONS AND PART#'S

- PP16050GF 180-grit CBN grinding wheel
- PP16060GF 100-grit CBN Point Split grinding wheel
- PP16052GF 180-grit Diamond grinding wheel
- PP16062GF 260-grit Diamond Point Split grinding wheel

PP16070TF – Grind wheel retainer
 Do not attempt to grind carbide drills
 with CBN wheels. Diamond wheels

are available if carbide is to be sharpened on this machine.

#### **HOW TO CHANGE A WHEEL**

 Unplug unit from power supply and use a "LOCK OUT" "TAG OUT" procedure.

 Using a 3mm hex key, remove 3; 3mm socket head cap screws (PP12240FF) from wheel guard cover.

#### Wheel Information

- 3. Pull wheel guard cover away from wheel.
- 4. Using a 4 mm hex key, remove 3; 5mm socket head cap screws

(PP16318FF)& split washer (PP08650FF)

from grinding wheel retainer.

- 5. Remove the wheel retainer
- 6. Pull wheel toward you then to the right and out of the machine cavity.

- 7. Clean the machine cavity as well as the mounting hub and wheel before reinstalling.
- 8. Repeat steps in reverse to install new wheel.

**NOTE:** Because the Darex grinding wheel cannot be trued it is critical that the motor hub & wheel register be cleaned. Once wheel has been installed, rotate the wheel by hand to check that the wheels run true. If not, loosen the screws, reposition the wheel and tighten the screws.

# Separating grinding wheel from point split wheel

The grinding and point split wheel are piggy backed and bolted together. To change any one of the wheels you must first separate them. You can access the bolts from the back side of the sharpening wheel.

1. Using a 5mm hex key, remove the 3; 6mm socket head cap screws (PP16348FF) & split washers. (PP10282FF)

2. The two wheels can now be separated.

# Grit Tray/Vacuum Port Connection: Grit tray

At the back of the machine, located underneath the grinding motor is the grit tray. Drill grindings will accumulate inside the grit tray. The grit tray has a magnetic liner to attract and hold these dust particles. Do

#### Vacuum Port Connector (Optional)

The grit tray has a knock out plug that can be removed by hand and replaced with the vacuum tube (SA16030TA). Use this port to connect a vacuum hose to the

XT3000. This method of extracting dust particles from the machine will keep it cleaner and is recommended.