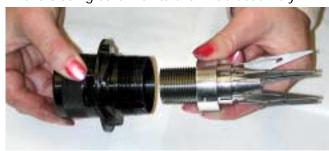

1. Place flats of chuck body into a vice, do not

over tighten.

 Place chuck wrench, PP16480SF, (optional) on dogs of chuck knob assembly.

Rotate wrench counterclockwise to remove chuck knob/jaw assembly from chuck body.

3. Using a 2.5 mm hex wrench remove set screw.

4. The internal pieces must remain keyed in order to remove the closing screw from the chuck knob assembly. Insert the 2.5 mm wrench into the set screw hole.

#### **Chuck Information**

5. Rotate chuck knob counter clockwise until the wrench reaches the top of the slot.

6. Remove wrench and reinsert into the set screw hole above the slot.

- the closing screw exits the knob assembly.

  8. The chuck knob assembly does not come
- apart from this point.

**TO REASSEMBLE:** 

Reassemble in reverse order.

SA16918TA - 12-21mm