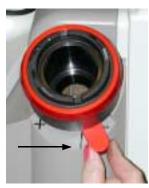

#### **HOW TO CHANGE A WHEEL**

 Unplug unit from power supply and use a "LOCK OUT" "TAG OUT" procedure.

 Using a 3mm hex key, remove 3; 3mm socket head cap screws (PP12240FF) from wheel guard cover.

#### Wheel Information

- 3. Pull wheel guard cover away from wheel.
- 4. Using a 4 mm hex key, remove 3; 5mm socket head cap screws

(PP16318FF)& split washer (PP08650FF)

from grinding wheel retainer.

- 5. Remove the wheel retainer
- 6. Pull wheel toward you then to the right and out of the machine cavity.

- 7. Clean the machine cavity as well as the mounting hub and wheel before reinstalling.
- 8. Repeat steps in reverse to install new wheel.

**NOTE:** Because the Darex grinding wheel cannot be trued it is critical that the motor hub & wheel register be cleaned. Once wheel has been installed, rotate the wheel by hand to check that the wheels run true. If not, loosen the screws, reposition the wheel and tighten the screws.