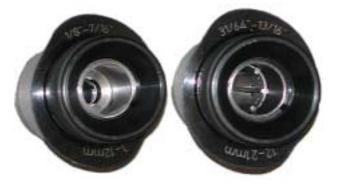

#### XT-3000 CHUCKS

The XT-3000 jaw chuck system was designed with accuracy and simplicity in mind. As a result, the XT-3000 chuck allows you to cover a large diameter range of drills without the aid of individual collets. You can quickly change from the largest drill diameter to the smallest in seconds. The accuracy of the chuck will produce drills that exceed ANSI, NAS 907 & & ISO 10899 standards. The various chucks and accessories have drill diameter capabilities that range

from .125 - 1.1875 (3mm to 30mm).

Make sure large drills are secure after tightening the chuck.

#### CHUCK DESCRIPTIONS AND PART #'S

| SA16400TA - 3-12 mm | Standard Chuck    |
|---------------------|-------------------|
| SA16450TA - 12-21mm | Standard Chuck    |
| SA16500TA - 21-30mm | Large Drill Chuck |
| SA16975TA - 3-12mm  | Step Drill Chuck  |
| SA16980TA - 12-21mm | Step Drill Chuck  |
| SA16890TA - 3-12mm  | 90° Chuck         |
| SA16880TA - 12-21mm | 90° Chuck         |
| SA16916TA - 3-12mm  | Brad Point Chuck  |