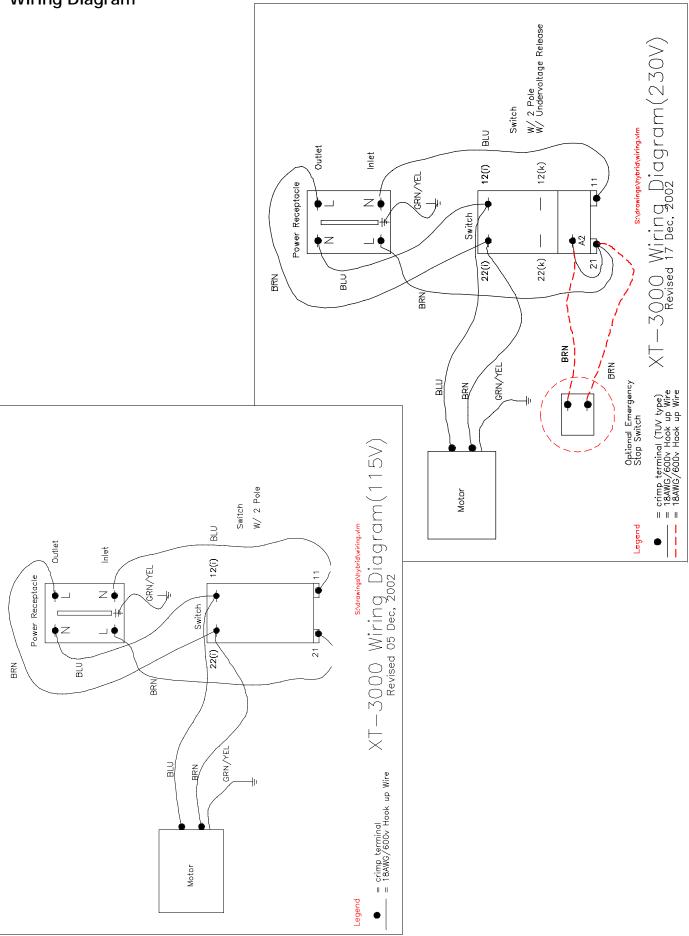

#### Setting up the XT3000

The XT-3000 comes equipped with grinding wheels, a sharpening fixture and 2 chucks, 1; 3mm - 12mm & 1; 12mm - 21mm.

- Remove from shipping box and all packaging material before powering up the machine. NOTE: Due to the weight of the XT-3000, it is suggested that the lip of the casting, located above the motor ,can be used as a handle for lifting.
- 2. Located at the back and on the right side of the XT3000 is the power receptacle. Within that receptacle you will find a power inlet and accessory receptacle.

The power inlet is located at the bottom of the power receptacle.

Unbox the chucks.

see page 15.

To power on

Make sure sharpening fixture is secured to base. For

more information on securing the sharpening fixture

9. To sharpen a drill follow steps in the next three sections; Align, Sharpen and Point Splitting.

- 4. The accessory receptacle is located at the top of the power receptacle and will allow you to use a dust extraction system in conjunction with the use of the XT3000.

  \*We highly recommend the use of a vacuum when the machine is in use.

  Darex offers a vacuum system compatible with your XT3000. Call Darex for more information.
- SA12075EA 115V
- SA12072EA 230V
- 5. Make sure the grit tray is in place and secure.