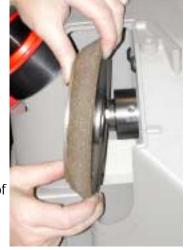

#### Wheel Information

- 3. Pull wheel guard cover away from wheel.
- 4. Using a 4 mm hex key, remove 3; 5mm socket head cap screws

(PP16318FF)& split washer (PP08650FF)

from grinding wheel retainer.

- 5. Remove the wheel retainer
- 6. Pull wheel toward you then to the right and out of the machine cavity.

- 7. Clean the machine cavity as well as the mounting hub and wheel before reinstalling.
- 8. Repeat steps in reverse to install new wheel.

**NOTE:** Because the Darex grinding wheel cannot be trued it is critical that the motor hub & wheel register be cleaned. Once wheel has been installed, rotate the wheel by hand to check that the wheels run true. If not, loosen the screws, reposition the wheel and tighten the screws.