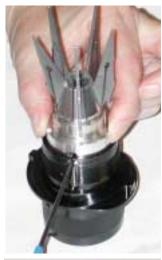

1. Place flats of chuck body into a vice, do not

over tighten.

 Place chuck wrench, PP16480SF, (optional) on dogs of chuck knob assembly.

Rotate wrench counterclockwise to remove chuck knob/jaw assembly from chuck body.

3. Using a 2.5 mm hex wrench remove set screw.

4. The internal pieces must remain keyed in order to remove the closing screw from the chuck knob assembly. Insert the 2.5 mm wrench into the set screw hole.

#### **Chuck Information**

5. Rotate chuck knob counter clockwise until the wrench reaches the top of the slot.

6. Remove wrench and reinsert into the set screw hole above the slot.

- the closing screw exits the knob assembly.