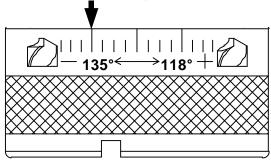

#### Adjusting the Point Angle

You must loosen the sharpening fixture and slide the point angle indicator to the desired degree.

1. To loosen, pull the locking lever towards you.

2. Place fingers on each side of the sharpening pivot base casting.

3. Gently slide base casting in either direction to align the angle indicator with the desired point angle degree.

4. Secure the selected point angle position by pushing the locking lever away from you until it stops.

5. Before sharpening, make sure the sharpening fixture is secure and no longer slides in either direction.