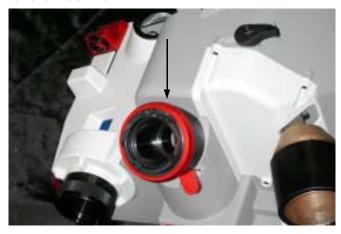

### **Drill Sharpening**

The Sharpening fixture is located on the right side of the machine.

#### Mounting the Sharpening fixture

1. Rotate the locking lever so the flat edge is at the top, horizontal and in a straight line with the base casting.

2. Position the sharpening fixture so that the 2 location holes on the base of the alignment fixture are aligned with the 3/8 dowel pins.

3. After sharpening fixture is in place, rotate the locking lever clockwise until snug. This will secure the fixture to the base.