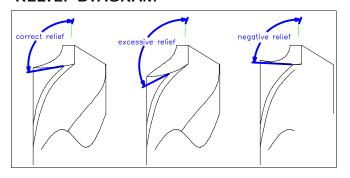

#### RELIEF DIAGRAM

# <u>Setting Alignment Tube for Desired Heel</u> <u>Relief</u>

2. To increase or decrease the amount of heel relief produced during sharpening, change the position of the alignment tube.

Lift the alignment locking lever.

This will allow you to rotate the alignment tube in either direction.

To increase heel relief, rotate the alignment tube counterclockwise.

#### **Drill Alignment**

To decrease heel relief, rotate clockwise.

To secure the alignment position, tighten locking lever.

Setting the drill to the proper length

3. Holding the chuck in a horizontal position insert the drill into the appropriate sized chuck. (Sizes are on the cam).