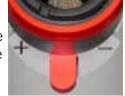

#### Adjusting the Depth of Split

The depth of split can vary from drill manufacturer to drill manufacturer. The point

split depth adjustment feature designed on the XT-3000 makes it easy to mimic multiple split styles. The point split depth adjustment lever is attached to the point split chuck tube. As you

move the lever, it backs the chuck tube away from the wheel or moves it closer into it.

1. Located on the underside of the point splitter is the point split depth adjustment lever.

To increase the depth of split push lever to the left toward the + sign.
 This will allow the drill to travel deeper into the wheel, increasing the depth of split.