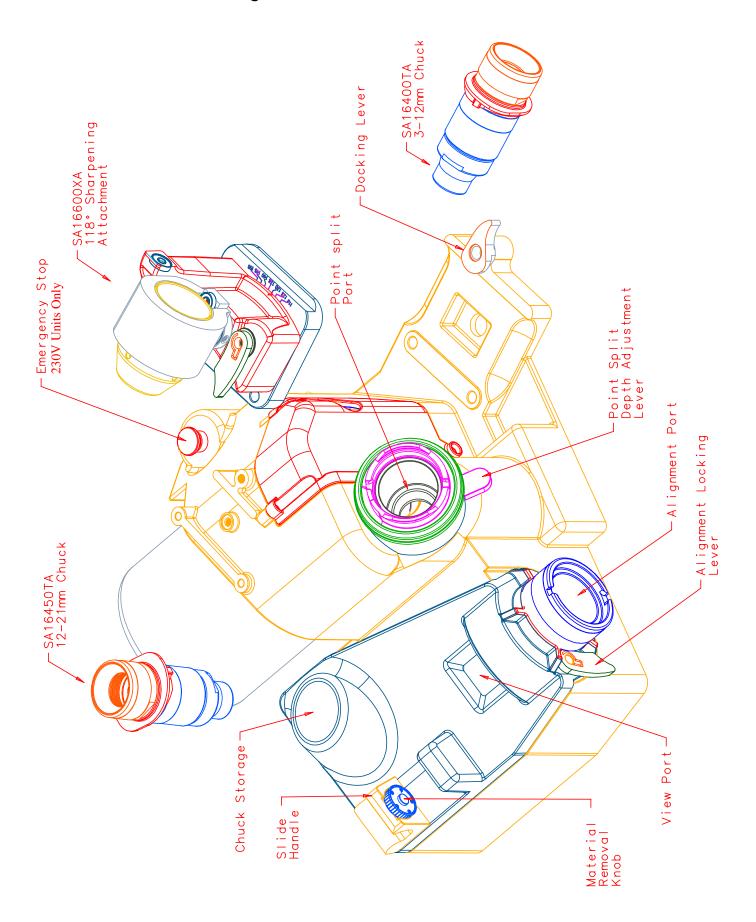

#### **Decal Identifications**

"Wear Safety Glasses" -

Accessory receptacle capacity -

"Do not operate without wheel guard cover" -

#### XT-3000 Reference Drawing

#### **Drill Alignment**

The alignment port is located on the left side of the XT-3000.

The first stage to sharpening a drill starts with the alignment process. In the alignment process, you will go through a few necessary steps prior to sharpening. Setting the material removal amount, adjusting the alignment tube to produce desired relief amount. Use athe Darex EZ align to set the drill to length and time the cutting edge.

# <u>Setting Alignment Tube for Desired Heel</u> <u>Relief</u>

2. To increase or decrease the amount of heel relief produced during sharpening, change the position of the alignment tube.

Lift the alignment locking lever.

#### **Drill Alignment**

To decrease heel relief, rotate clockwise.

To secure the alignment position, tighten locking lever.

Setting the drill to the proper length

3. Holding the chuck in a horizontal position insert the drill into the appropriate sized chuck. (Sizes are on the cam).

#### **Drill Alignment**

6. S-L-O-W-L-Y squeeze together the red slide handle until it touches casting. We emphasize slowly, because squeezing the handles too quickly pushes the drill too deeply into

the chuck. <u>NOTE:</u> If this happens, the drill will not touch the wheel during the sharpening process.

### **Drill Sharpening**

The Sharpening fixture is located on the right side of the machine.

#### **Drill Point Splitting**

The Point Splitting Port is located in the center of the machine.

Approximately 3-7° rake is created, producing a drill with a self-centering point. Its advantages are the ability to reduce thrust and eliminate walking at the drill point. This is a distinct advantage where drill bushings/fixtures are not used.

#### Adjusting the Depth of Split

The depth of split can vary from drill manufacturer to drill manufacturer. The point

split depth adjustment feature designed on the XT-3000 makes it easy to mimic multiple split styles. The point split depth adjustment lever is attached to the point split chuck tube. As you

move the lever, it backs the chuck tube away from the wheel or moves it closer into it.

1. Located on the underside of the point splitter is the point split depth adjustment lever.

To increase the depth of split push lever to the left toward the + sign.
 This will allow the drill to travel deeper into the wheel, increasing the depth of split.

#### **Chuck Information**

A regular maintenance program should be set up for each chuck. Keeping your chuck clean and grit free will help maintain drill concentricity and lengthen the life of your chucks. For detailed cleaning instruction, See Maintenance page 25.

#### CHUCK DESCRIPTIONS AND PART #'S

| SA16400TA - 3-12 mm | Standard Chuck    |
|---------------------|-------------------|
| SA16450TA - 12-21mm | Standard Chuck    |
| SA16500TA - 21-30mm | Large Drill Chuck |
| SA16975TA - 3-12mm  | Step Drill Chuck  |
| SA16980TA - 12-21mm | Step Drill Chuck  |
| SA16890TA - 3-12mm  | 90° Chuck         |
| SA16880TA - 12-21mm | 90° Chuck         |
| SA16916TA - 3-12mm  | Brad Point Chuck  |