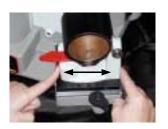

#### Adjusting the Point Angle

You must loosen the sharpening fixture and slide the point angle indicator to the desired degree.

1. To loosen, pull the locking lever towards you.

2. Place fingers on each side of the sharpening pivot base casting.

3. Gently slide base casting in either direction to align the angle indicator with the desired point angle degree.

4. Secure the selected point angle position by pushing the locking lever away from you until it stops.