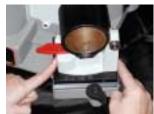

#### Adjusting the Point Angle

You must loosen the sharpening fixture and slide the point angle indicator to the desired degree.

1. To loosen, pull the locking lever towards you.

2. Place fingers on each side of the sharpening pivot base casting.

3. Gently slide base casting in either direction to align the angle indicator with the desired point angle degree.

4. Secure the selected point angle position by pushing the locking lever away from you until it stops.