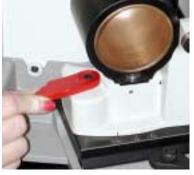

#### Mounting the Sharpening fixture

1. Rotate the locking lever so the flat edge is at the top, horizontal and in a straight line with the base casting.

2. Position the sharpening fixture so that the 2 location holes on the base of the alignment fixture are aligned with the 3/8 dowel pins.

3. After sharpening fixture is in place, rotate the locking lever clockwise until snug. This will secure the fixture to the base.