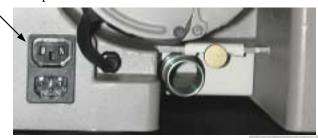

#### Setting up the XT3000

The XT-3000 comes equipped with grinding wheels, a sharpening fixture and 2 chucks, 1; 3mm - 12mm & 1; 12mm - 21mm.

- Remove from shipping box and all packaging material before powering up the machine. NOTE: Due to the weight of the XT-3000, it is suggested that the lip of the casting, located above the motor ,can be used as a handle for lifting.
- 2. Located at the back and on the right side of the XT3000 is the power receptacle. Within that receptacle you will find a power inlet and accessory receptacle.

The power inlet is located at the bottom of the power receptacle.

Unbox the chucks.

see page 15.

To power on

Make sure sharpening fixture is secured to base. For

more information on securing the sharpening fixture