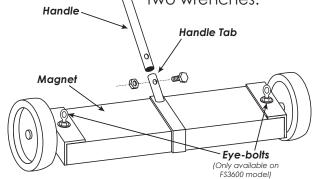

## Attaching the Handle to the Magnetic Sweeper:

Slide open-end of the handle over the handle tab. Line up the hole in the handle and the handle tab. Place a bolt through the holes then secure from the back with a washer and nut. Tighten bolt firmly using two wrenches.