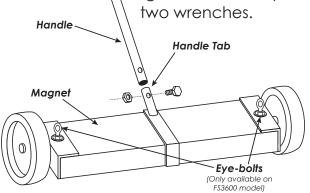

## Attaching the Handle to the Magnetic Sweeper:

Slide open-end of the handle over the handle tab. Line up the hole in the handle and the handle tab. Place a bolt through the holes then secure from the back with a washer and nut. Tighten bolt firmly using two wrenches