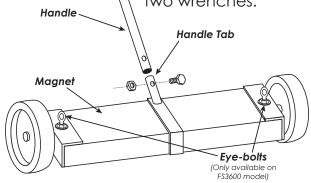

### Attaching the Handle to the Magnetic Sweeper:

Slide open-end of the handle over the handle tab. Line up the hole in the handle and the handle tab. Place a bolt through the holes then secure from the back with a washer and nut. Tighten bolt firmly using two wrenches.