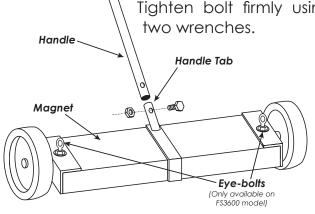

# Attaching the Handle to the Magnetic Sweeper:

Slide open-end of the handle over the handle tab. Line up the hole in the handle and the handle tab. Place a bolt through the holes then secure from the back with a washer and nut. Tighten bolt firmly using two wrenches.